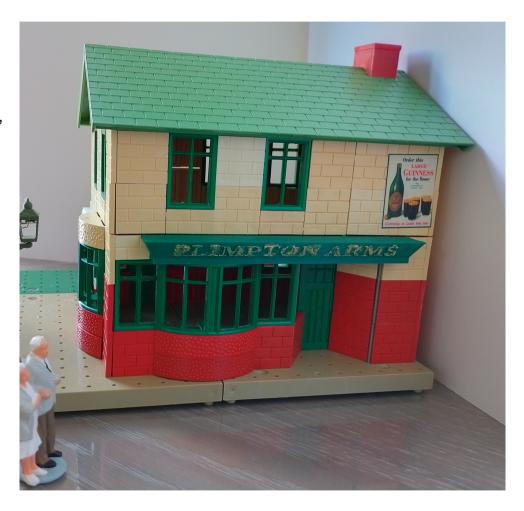

# **'Plimpton Arms'**

This traditional pub designed based on a pub in a famous television series, can be made with original Bayko parts, using just a few additional pieces – the 'Plimpton Arms' sign which is easily slid over the rods, wall capping, back gates and special wide bricks Decorate with posters.