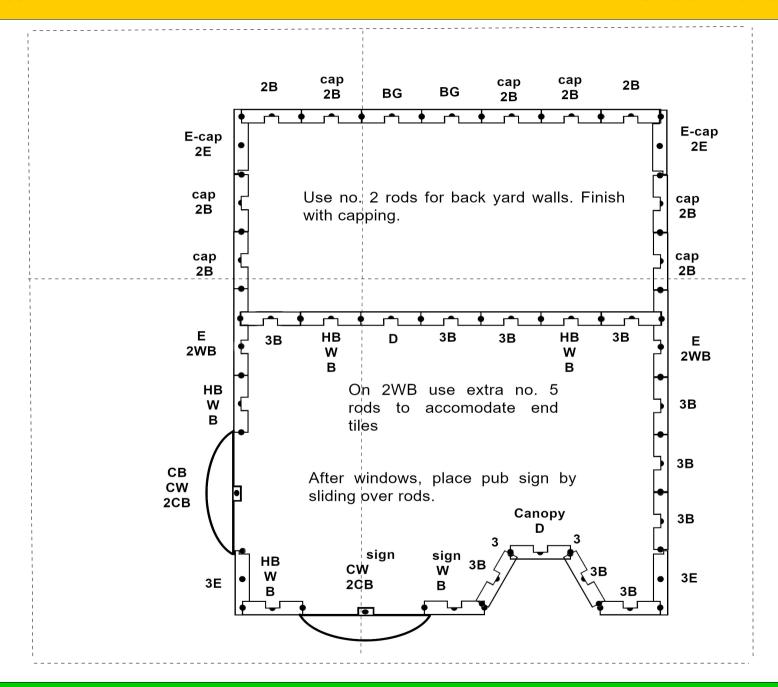

# **'Plimpton Arms'**

This traditional pub designed based on a pub in a famous television series, can be made with original Bayko parts, using just a few additional pieces – the 'Plimpton Arms' sign which is easily slid over the rods, wall capping, back gates and special wide bricks Decorate with posters.



### **Ground Floor**

## Bayko Parts Required:

| Bases 4                |
|------------------------|
| Bricks, Red 43         |
| End Bricks, Red 8      |
| Bricks, White34        |
| End Bricks, White12    |
| Curved Bricks, Red 4   |
| Curved Bricks, White 2 |
| Windows12              |
| Curved Windows 2       |
| Doors 2                |
| Roof Ends type C 2     |
| Roof. Type C 2         |
| Floor 15x11 1          |
| Rods, No. 528          |
| Rods, No2 16           |



#### **First Floor**

After third layer, place floor in position, then continue building.

## Extended Parts Required: