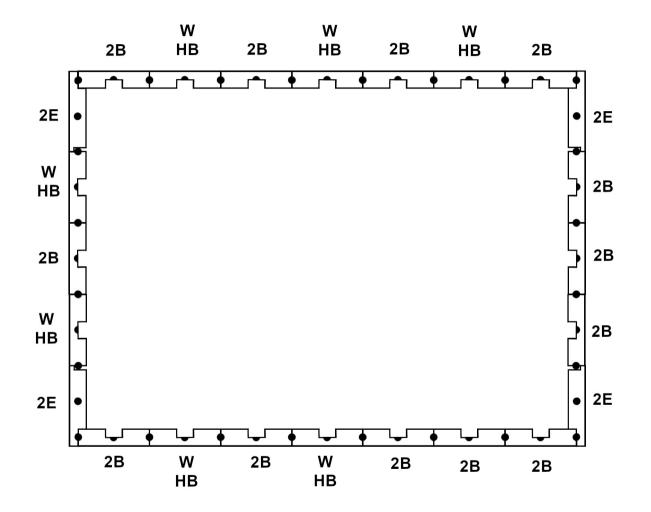

#### **First Floor**

After third layer, place floor in position, then continue building.